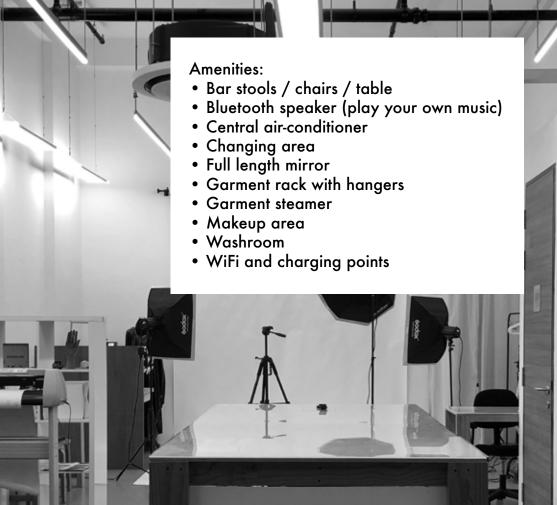

Fill in water before and pour out water after using the garment steamer.

To use the speaker, switch on and press the "M" button once. Connect via bluetooth "charge3" and make sure to disconnect and "forget this device" after use.